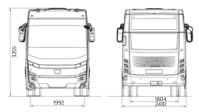

%34 Climbing Capacity

Top Speed 100 km/s (with speed limiter)

350 It **Fuel Tank Capacity** : 30 lt Adblue Tank Capacity

5,53 m Luggage Capacity

**ELECTRICAL EQUIPMENT** 

2x180 Ah (12 V) Batteries : 2x120 A (24 V) Alternator