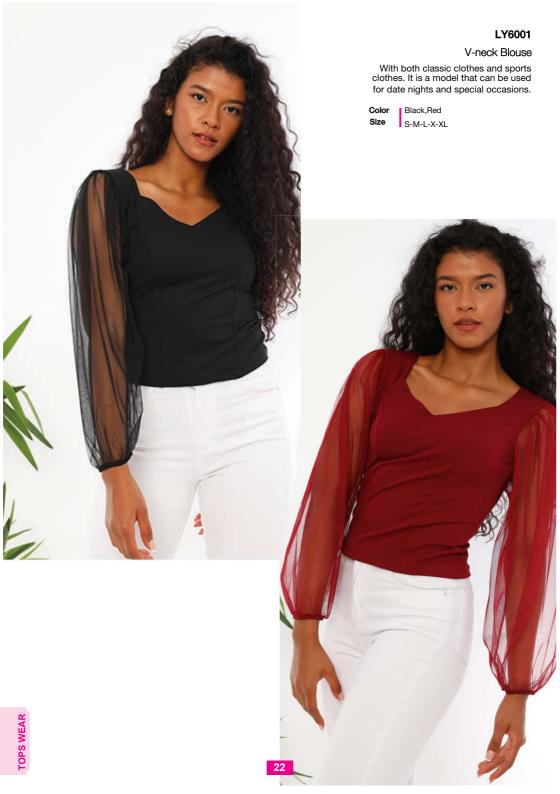

# U-neck Blouse

It can be worn alone or worn under jackets or cardigans to create a stylish combination. Bring to light your impressing necks!

Color Size Black,Red