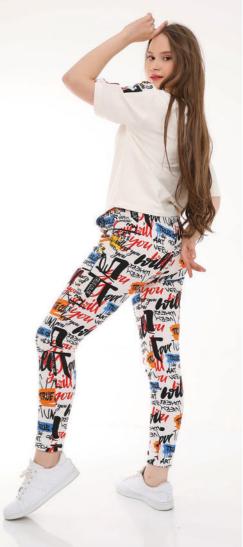

# LY1063-Graffiti

Short-sleeved Jogger Set

or young and those who still live young! The suit includes two cloths, with its vibrant and colorful design, it gives an appealing impression.

Color Size

Black,White S-M-L-X-XL