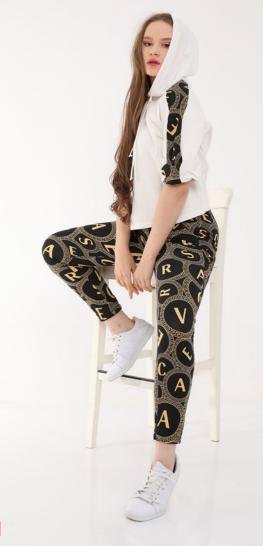

# Short-sleeved Jogger Set

This jogger suit includes two clothes, a short-sleeved hooded t-shirt, and leggings. Printed with random letters in the golden details, the suit shows itself to attract many people's attentions.

Color Size Green, range,Purple,Ye

ize S-M-L-X-XL