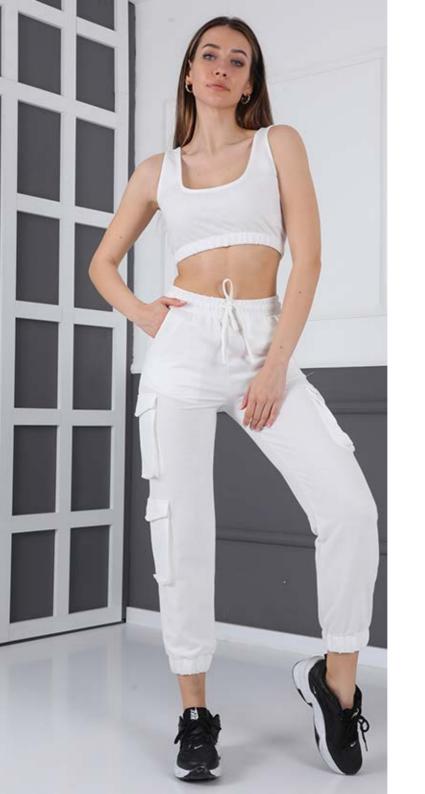

# Short-sleeved Jogger Set

As contrasting colors appear, this jogger set's fabric is very soft, one of the most trendy models of recent times. The collection consists of two different clothes. In addition, this jogger, which will look quite appealing on you, is also elastic at the

Color Size

Black-White,Blue-Yellow,Pink-Grey,Purple-Yellow