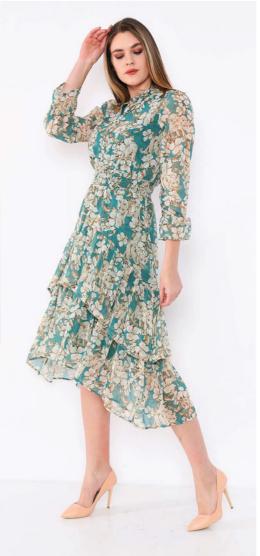

# Layer Designed Dress

A short-sleeved comfy dress has a layered design on the bottom. It's too light, and you don't even feel a weight on you. It's best for sunny weather, enjoy while wearing.

Color Size Black, Green, avy Blue, Red