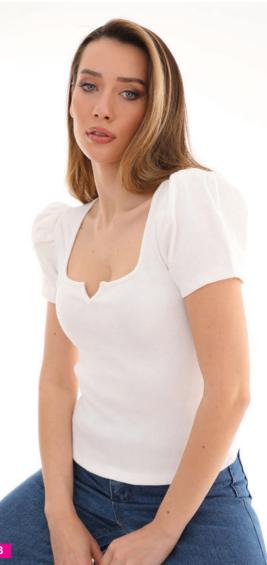

# U-neck Blouse

It can be worn alone or worn under jackets or cardigans to create a stylish combination. Bring to light your impressing necks!

Color Size Black,Red