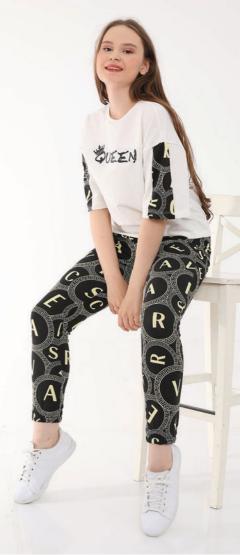

# Short-sleeved Jogger Set

Including two clothes this jogger suit consists of a short-sleeved t-shirt with Queen printed, and leggings. Printed with random letters in the golden or pink details, the suit shows itself to attract many people's attention.

Color

Green,orange,Purple,Yellow

Size S-M-L-X-XL