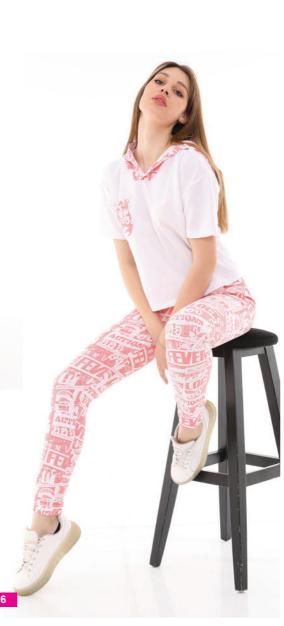

# Short-sleeved Jogger Set

With its scripture-printed fabric on it, this jogger set includes a shortsleeved hooded t-shirt at the top and tights at the bottom. Exhibit your difference with printed hoodie detail! You'll catch anyone's eyel

Color Size Black, Brown, olar, Green, Blue, Pink, Yellow