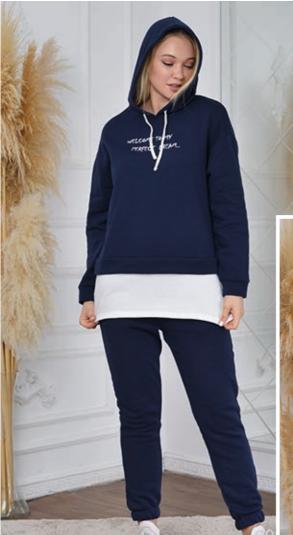

# Short-sleeved Jogger Set

As contrasting colors appear, this jogger set's fabric is very soft, one of the most trendy models of recent times. The collection consists of two different clothes. In addition, this jogger, which will look quite appealing on you, is also elastic at the

Color Size

Black-White,Blue-Yellow,Pink-Grey,Purple-Yellow