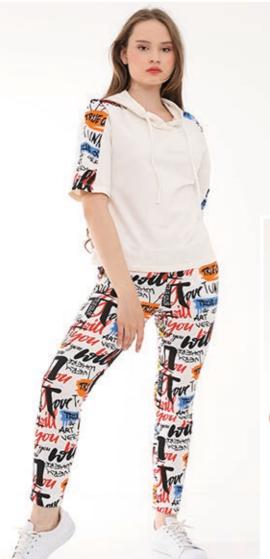

# LY1063-Graffiti

Short-sleeved Jogger Set

or young and those who still live young! The suit includes two cloths, with its vibrant and colorful design, it gives an appealing impression.

Color Size

Black,White S-M-L-X-XL