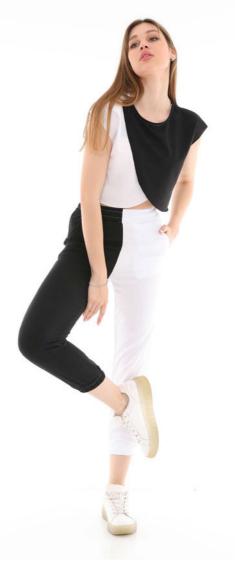

# Short-sleeved Jogger Set

Aesthetic cow pattern is undeniably the most preferred textile design of the year. It's combined with a loose leg jogger set. n the top, a basic crop tshirt looks quite fashionable and modern.

Color Black

Size S-M-L-X-XL