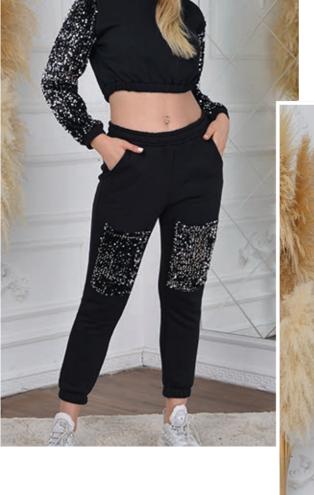

# Hooded Jogger Set

Shine with this jogger suit. It holds differences from simplicity to chic. This suit consists of two pieces, and they have elastics on both the waist and ankle.

Color

Loose Jogger Set