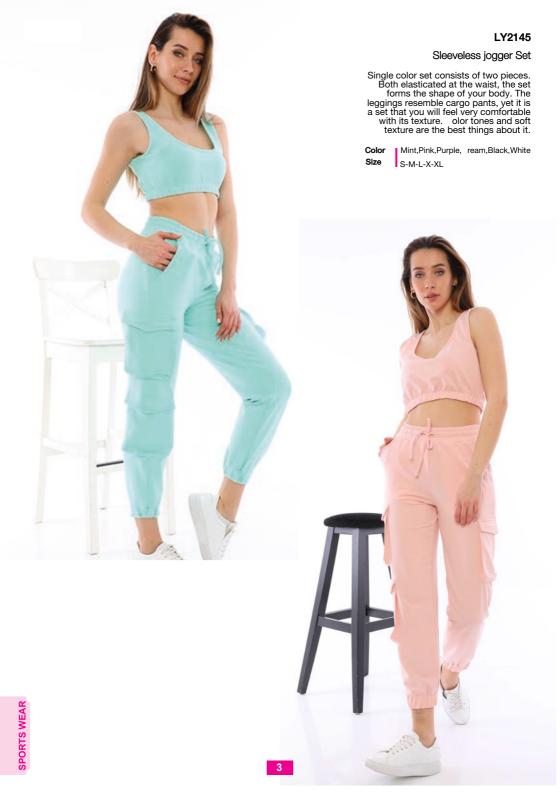

# Short-sleeved Jogger Set

As contrasting colors appear, this jogger set's fabric is very soft, one of the most trendy models of recent times. The collection consists of two different clothes. In addition, this jogger, which will look quite appealing on you, is also elastic at the

Color Size

Black-White,Blue-Yellow,Pink-Grey,Purple-Yellow