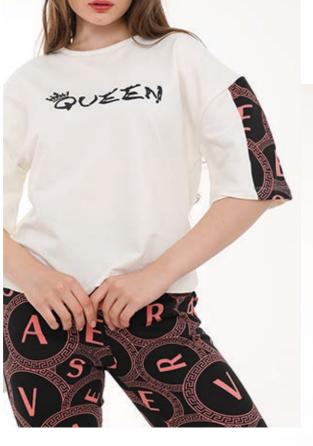

# Short-sleeved Jogger Set

Including two clothes this jogger suit consists of a short-sleeved t-shirt with Queen printed, and leggings. Printed with random letters in the golden or pink details, the suit shows itself to attract many people's attention.

Color

Green,orange,Purple,Yellow

Size S-M-L-X-XL