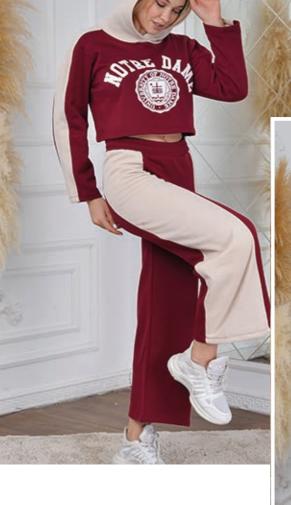

# Hooded Jogger Set

With its vertical white stripes on each side, this loose hooded jogger suit is excellent for cold weather. It's comfy, and you can feel the warmth and softness through the fabric. This jogger suit includes two pieces.

Color

Black,Brown, range,Burgundy

Size S-M-L-X-XL