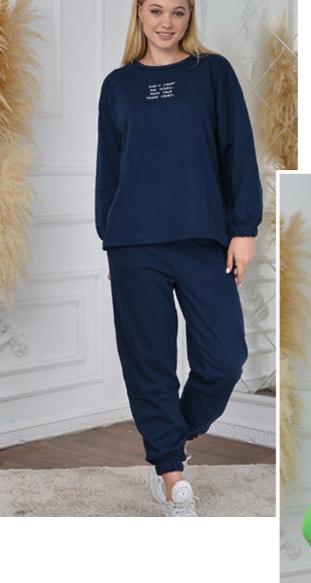

# Short-sleeved Jogger Set

As contrasting colors appear, this jogger set's fabric is very soft, one of the most trendy models of recent times. The collection consists of two different clothes. In addition, this jogger, which will look quite appealing on you, is also elastic at the

Color Size

Black-White,Blue-Yellow,Pink-Grey,Purple-Yellow