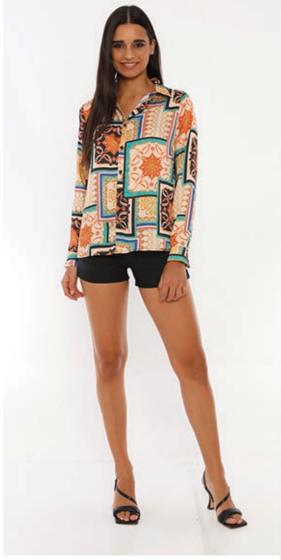

# Botton-down Shirt

A top in which you can look both stylish and beautiful with its fun and lively patterns. You can combine with either a trouser or jeans! Available in white as well.

Color

Black,Blue,Green, range

Size S-M-L-X-XL