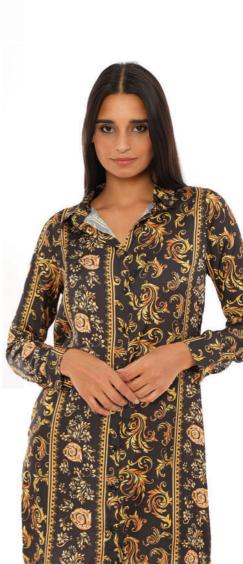

# Botton-down Shirt

A top in which you can look both stylish and beautiful with its fun and lively patterns. You can combine with either a trouser or jeans! Available in white as well.

Color

Black,Blue,Green, range