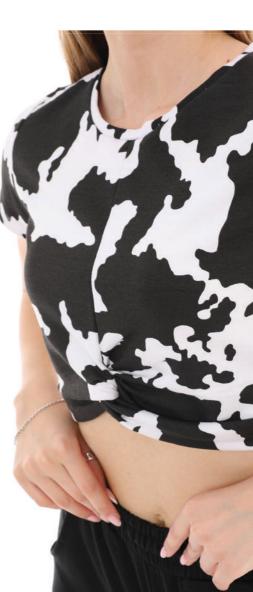

# Short-sleeved Jogger Set

Aesthetic cow pattern is undeniably the most preferred textile design of the year. It's combined with a loose leg jogger set. n the top, a basic crop tshirt looks quite fashionable and modern.

Color Black

Size S-M-L-X-XL