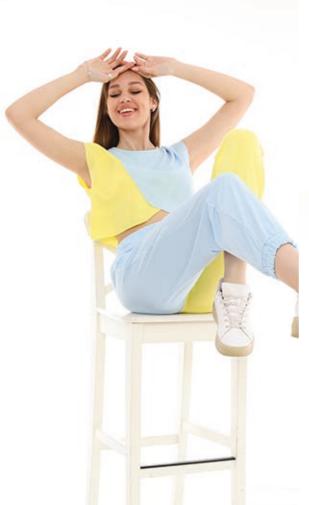

# Short-sleeved Jogger Set

As contrasting colors appear, this jogger set's fabric is very soft, one of the most trendy models of recent times. The collection consists of two different clothes. In addition, this jogger, which will look quite appealing on you, is also elastic at the

Color Size

Black-White,Blue-Yellow,Pink-Grey,Purple-Yellow