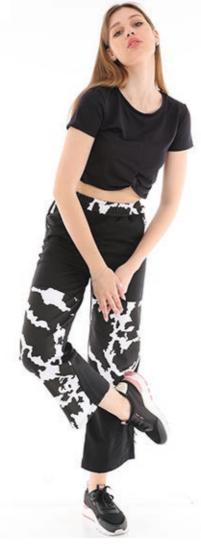

# Short-sleeved Jogger Set

Aesthetic cow pattern is undeniably the most preferred textile design of the year. It's combined with a loose leg jogger set. n the top, a basic crop tshirt looks quite fashionable and modern.

Color Black

Size S-M-L-X-XL