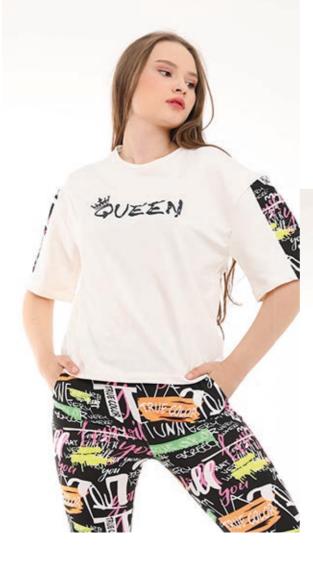

# LY1063-Graffiti

Short-sleeved Jogger Set

or young and those who still live young! The suit includes two cloths, with its vibrant and colorful design, it gives an appealing impression.

Color Size

Black,White S-M-L-X-XL