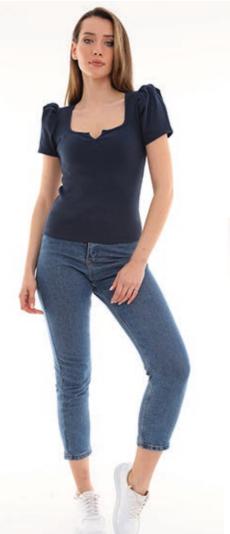

# U-neck Blouse

It can be worn alone or worn under jackets or cardigans to create a stylish combination. Bring to light your impressing necks!

Color Size Black,Red