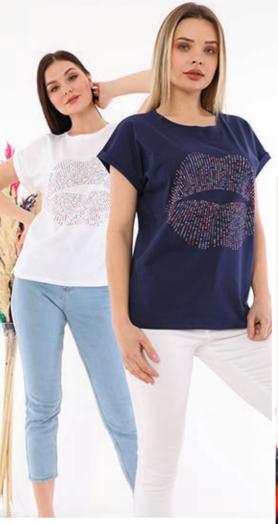

# Short-sleeved T-shirt

Reveal the attractive beauty of lip printed t-shirt! Pretty useful for sunny weather. Wear it for your daily costumes.

Color Black, avy Blue,Red,White

Size S-M-L-X-XL

Shirt

Spring has come! This shirt is the best for wearing. Incredible comfort and breaths into the skin. Elastic on the wristles and very loose top.