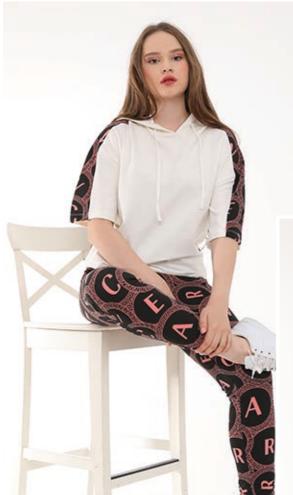

# Short-sleeved Jogger Set

Including two clothes this jogger suit consists of a short-sleeved t-shirt with Queen printed, and leggings. Printed with random letters in the golden or pink details, the suit shows itself to attract many people's attention.

Color

Green,orange,Purple,Yellow

Size S-M-L-X-XL